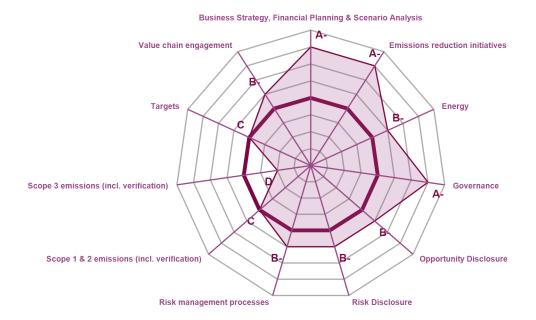

### **CATEGORY SCORES**

If a company scored C or below, they will not have been scored for Management or Leadership points (the dark purple line represents this).

Please download the **CDP Scoring Introduction** for more information.

#### CATEGORY SCORES BENCHMARKING

Each category score in the bar chart represents the progression within each scoring level. Some categories have not been included for category score breakdown as either not enough questions feed into these categories to give a representative score or they are not scored at both Management and Leadership levels.

Scoring categories are groupings of questions by topic. They are sub-groups of the 2022 questionnaire modules and are consistent across all sectors. Weighting applied to each category varies across sectors to highlight the areas most important to environmental stewardship in specific sectors.