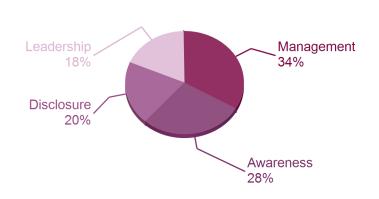

#### **ACTIVITY GROUP PERFORMANCE**

**Electrical & electronic equipment** 

Your company is amongst 34% of companies that reached Management level in your Activity Group.

A sample of A-list companies from your Activity Group: Cisco Systems, Inc.