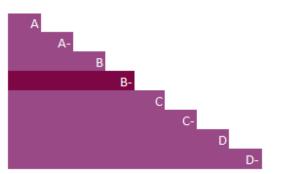

#### UNDERSTANDING YOUR SCORE REPORT

PRIME BASE INC received a B- which is in the Management band. This is higher than the Asia regional average of C, and higher than the Electrical & electronic equipment sector average of C

Leadership (A/A-): Implementing current best practices Management (B/B-): Taking coordinated action on climate issues Awareness (C/C-): Knowledge of impacts on, and of, climate issues

Disclosure (D/D-): Transparent about climate issues