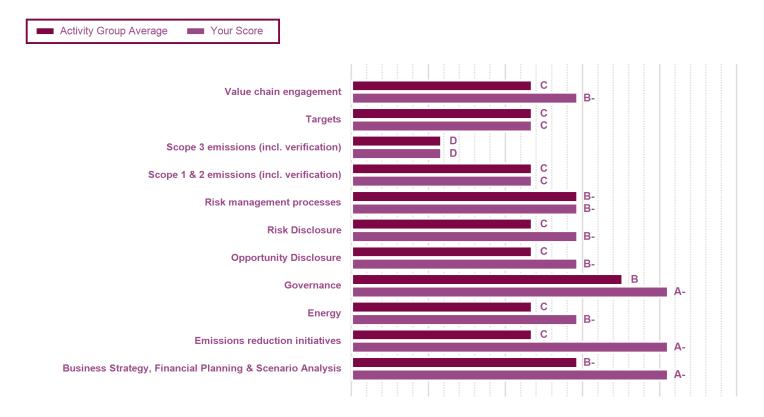

### **CATEGORY SCORES**

If a company scored C or below, they will not have been scored for Management or Leadership points (the dark purple line represents this).

Please download the **CDP Scoring Introduction** for more information.

#### CATEGORY SCORES BENCHMARKING

Each category score in the bar chart represents the progression within each scoring level. Some categories have not been included for category score breakdown as either not enough questions feed into these categories to give a representative score or they are not scored at both Management and Leadership levels.

Scoring categories are groupings of questions by topic. They are sub-groups of the 2022 questionnaire modules and are consistent across all sectors. Weighting applied to each category varies across sectors to highlight the areas most important to environmental stewardship in specific sectors.